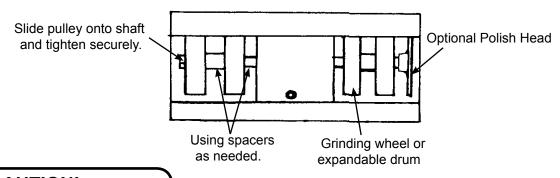

#### **MOTOR INSTALLATION**

- Secure motor to motor mount with bolts provided.
- · Place motor pulley on the motor shaft and tighten set screw securely.

• Install belt and adjust motor for correct belt alignment and tension. Do not overtighten the belt as this will lead to excessive noise and premature bearing wear.

Adjust belt tension to about 3/4".

Secure motor to mount with bolts.

Slide pulley onto shaft and tighten securely.

#### WHEEL & BELT INSTALLATION

- Carefully install belts on drums. Slightly compress the drums if required.
- Install the drums & wheels on the shaft using the flanges and spacer provided. Flanges must be installed with the concave side toward the grinding wheel or expandable drum. Note the proper direction of rotation.
- Install spacers between wheels as needed and tighten the threaded nuts securely.
- Polish heads may be installed on either side depending upon your preference.