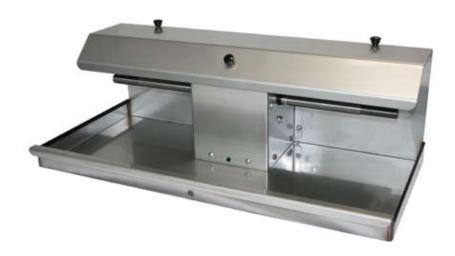

# **LORTONE**

# 6" & 8" Stainless Steel Grinding & Polishing Arbors

#### **Instructions and Parts List**

Ideal for lapidary and glass work, Lortone Arbors are used for grinding and polishing. Their widely spaced wheel centers are easy to use and can accommodate a variety of grinding/polishing wheels and drums. We use a sturdy welded stainless steel frame and smooth running rubber mounted bearings for quiet operation. Tapped shaft ends make installing spin-on polish heads simple. Requires the use of an overhead drip or pump fed coolant system. Motor and wheels not included.

- Comfortable, widely spaced wheel centers
- · Clean, Quiet and efficient
- Sturdy stainless steel frame
- Replaceable rubber mounted bearings for quite operation

LORTONE, inc • 12130 Cyrus Way, Mukilteo, WA 98275 U.S.A Phone: 425-493-1600 • www.lortone.com