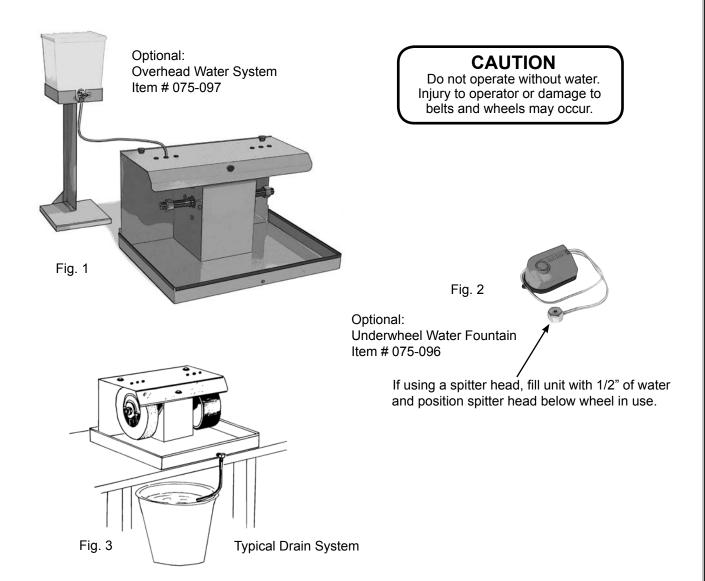

### **OPERATION**

- Do Not Operate Without Water! Using this machine without water can generate significant amounts of dust and result in reduced life of sanding belts and wheels.
- A gravity feed water system (Fig. 1) or an under wheel water spitter with pump (Fig. 2) should be used to supply water to the wheels during operation.
- Always wear eye protection and dust mask when using equipment. Failure to do so can result in severe injury or illness.
- Turn on motor and run arbor up to speed prior to applying water to wheels.
- After use, turn water source off and run wheels and drums for several seconds to remove excess water.
- Drain unit and wipe dry after use. If desired, a drain system can be attached for continuous draining during use (Fig. 3). If water will be left in machine, add a small amount of rust inhibitor.