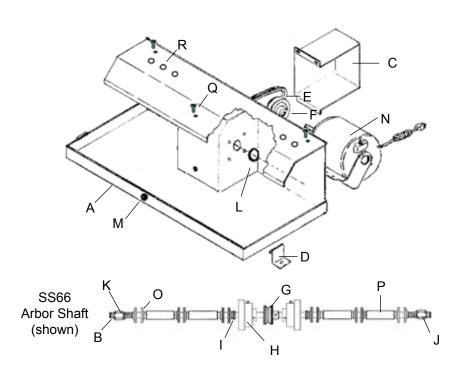

LORTONE, inc • 12130 Cyrus Way, Mukilteo, WA 98275 U.S.A Phone: 425-493-1600 • www.lortone.com

|          |         |                                | Model   |         |         |         |         |
|----------|---------|--------------------------------|---------|---------|---------|---------|---------|
| Part No. |         | Description                    | SS62    | SS64    | SS66    | SS82    | SS84    |
| Α        |         | Frame                          | 031-100 | 032-100 | 033-100 | 030-100 | 034-100 |
| В        |         | Arbor Shaft                    | 037-001 | 036-001 | 046-003 | 037-001 | 036-001 |
| С        |         | Belt Guard                     | 039-205 | 039-205 | 039-205 | 038-205 | 038-205 |
| D        | 033-025 | Hold Down Clip                 | 2       | 2       | 2       | 2       | 2       |
| E        |         | Drive Belt                     | 210-030 | 210-030 | 210-030 | 210-031 | 210-031 |
| F        | 211-013 | Motor Pulley, 2 1/2" x 1/2"    | 1       | 1       | 1       | 1       | 1       |
| G        | 211-015 | Arbor Pulley, 2 1/2" x 3/4"    | 1       | 1       | 1       | 1       | 1       |
| Н        | 200-014 | Bearing, Cast Aluminum Housing | 2       | 2       | 2       | 2       | 2       |
| ı        | 206-023 | Retaining Ring                 | 2       | 2       | 2       | 2       | 2       |
| J        | 481-026 | Hex Nut, 3/4-16 RH             | 1       | 1       | 1       | 1       | 1       |
| K        | 481-046 | Hex Nut, 3/4-16 LH             | 1       | 1       | 1       | 1       | 1       |
| L        | 217-020 | Insulating Bushing             | 2       | 2       | 2       | 2       | 2       |
| М        |         | Drain Tube w/ brass fitting    | 1       | 1       | 1       | 1       | 1       |
| N        | 300-022 | 1/3 HP Motor (optional)        | -       | -       | -       | -       | -       |
| 0        | 101-013 | Plated Flange, 2" x 3/4"       | 4       | 8       | 12      | -       | -       |
| 0        | 101-023 | Plated Flange, 3" x 3/4"       | -       | -       | -       | 4       | 8       |
| Р        | 105-002 | 1/4" Aluminum Spacer           | 2       | 2       | -       | 2       | 2       |
| Р        | 105-006 | 3/4" Aluminum Spacer           | 2       | 2       | -       | 2       | 2       |
| Р        | 105-008 | 1" Aluminum Spacer             | 2       | 2       | -       | 2       | 2       |
| Р        | 105-010 | 1-1/2" Aluminum Spacer         | -       | 2       | -       | -       | 2       |
| Р        | 105-013 | 2" Aluminum Spacer             | -       | 2       | 4       | -       | 2       |
| Q        | 290-015 | Thumb Screw                    | 3       | 3       | 3       | 3       | 3       |
| R        | 320-006 | Grommets                       | 4       | 10      | 10      | 6       | 10      |
|          | 033-102 | Motor Mount (not shown)        | 1       | 1       | 1       | 1       | 1       |