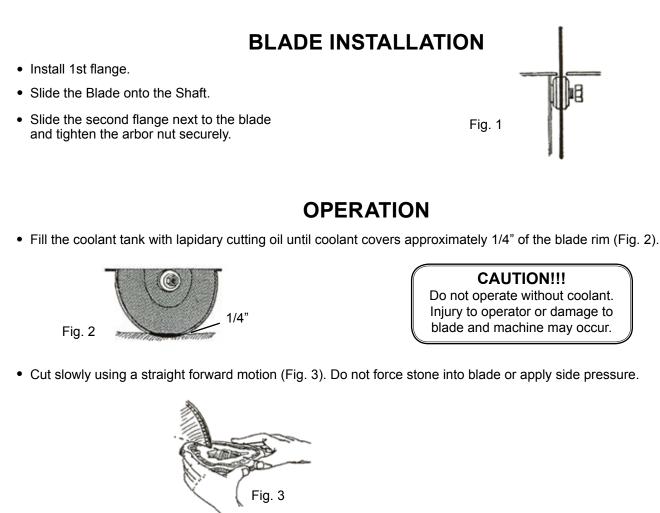

- Make sure the saw and motor are secured to a base or work surface.
- Place motor pulley on the motor shaft and securely tighten the set screw on flat of motor shaft.
- Install belt and adjust motor to obtain correct belt tension. Do not overtighten the belt as this will lead to excessive noise and premature bearing wear. The belt should not deflect more than 1".