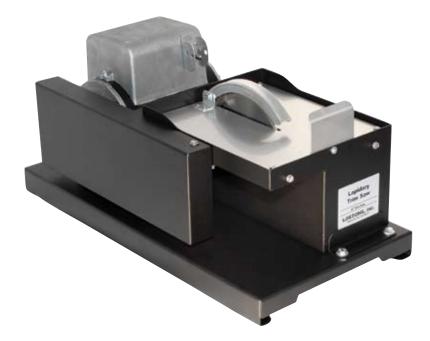

# **6" TRIM SAW PACKAGE** INSTRUCTIONS AND PARTS LIST

(including 6" Trim Saw Basic)

Rugged Steel Frame • Compact Size • Accepts 6" Diamond Blade

**LORTONE** Trim Saws are high quality saws for trimming slabs to finished configuration. Cuts cleanly and easily with excellent visibility. For use with oil or water coolants. Follow these basic operating and care instructions to help keep your saw in optimal running condition.

# SETTING UP YOUR MACHINE

- · Check to make sure you have the following parts:
  - (1) Frame with Bearings
  - (1) Splash Shield
  - (1) Operators Manual

- (1) Blade Guard
- (1) Belt Guard
- (1) Warranty Card